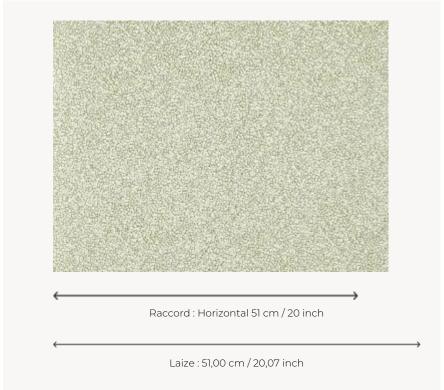

## FP071004 CRAQUELIN

A delicate semi-plain coordinated with the collection, CRAQUELIN is traditionally rotary screen printed. Its motif recalls the cracked earth of the Bolivian deserts.

## Pierre Frey

воок

| TYPE             | Printed wallpapers                    |
|------------------|---------------------------------------|
| SALES UNIT       | Available per roll of 10,05 mts       |
| BACKING          | NON WOVEN                             |
| COMPOSITION      | -                                     |
| WIDTH            | 51 cm / 20,07 inch                    |
| REPEAT           | H: 51 cm - 20,00 inch<br>Free match   |
| WEIGHT           | 165 gr / m²                           |
| CARE             | <b>≈</b> ◊                            |
| TRIMMING         | Trimmed                               |
| HANGING/REMOVING | Paste the wall<br>Strippable          |
| CERTIFICATIONS   | EUROCLASS C-s1,d0<br>ASTM E84 Class A |
| NOTES            | Traditional printing technique        |
|                  |                                       |