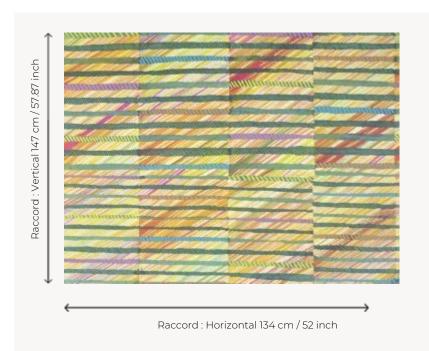

## Pierre Frey

| ТҮРЕ                         | Wide width printed wallpapers                                       |
|------------------------------|---------------------------------------------------------------------|
| SALES UNIT                   | Available per meter/yard                                            |
| BACKING                      | NON WOVEN                                                           |
| COMPOSITION                  | -                                                                   |
| WIDTH                        | 134 cm / 52,75 inch                                                 |
| REPEAT                       | H: 134 cm - 52,00 inch<br>V: 147 cm - 57,87 inch<br>Straight repeat |
| WEIGHT                       | 185 gr / m²                                                         |
|                              |                                                                     |
| CARE                         | ≈Ô                                                                  |
| CARE<br>TRIMMING             | <b>≈ ♡</b><br>Pretrimmed                                            |
|                              |                                                                     |
| TRIMMING                     | Pretrimmed<br>Paste the wall                                        |
| TRIMMING<br>HANGING/REMOVING | Pretrimmed<br>Paste the wall<br>Strippable<br>EUROCLASS B-s1,d0     |