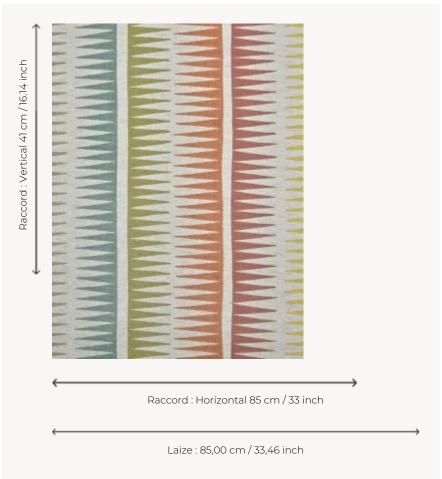

## Pierre Frey

воок

| ТҮРЕ             | Paperbacked fabrics - Printed wallpapers                          |
|------------------|-------------------------------------------------------------------|
| SALES UNIT       | Available per meter/yard                                          |
| BACKING          | NON WOVEN                                                         |
| COMPOSITION      | 100 % Linen                                                       |
| WIDTH            | 85 cm / 33,46 inch                                                |
| REPEAT           | H: 85 cm - 33,00 inch<br>V: 41 cm - 16,14 inch<br>Free match      |
| WEIGHT           | 265 gr / m²                                                       |
| CARE             | $R$ $\circ$                                                       |
| TRIMMING         | Trimmed                                                           |
| HANGING/REMOVING | Paste the wall<br>Strippable                                      |
| CERTIFICATIONS   | ASTM E84 Class A                                                  |
| INFORMATION      | Panel effect<br>Inherent irregularities from the<br>natural fiber |