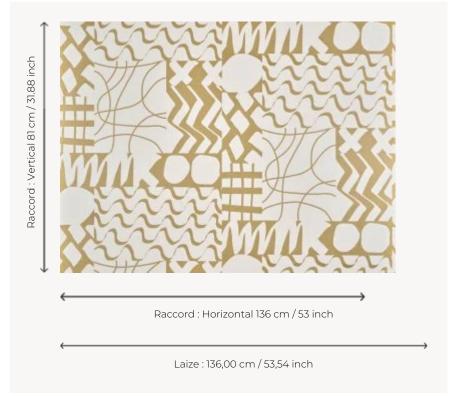

## Pierre Frey

| TYPE                      | Wide width printed wallpapers                                      |
|---------------------------|--------------------------------------------------------------------|
| SALES UNIT                | Available per meter/yard                                           |
| BACKING                   | NON WOVEN                                                          |
| COMPOSITION               | -                                                                  |
| WIDTH                     | 136 cm / 53,54 inch                                                |
| REPEAT                    | H: 136 cm - 53,00 inch<br>V: 81 cm - 31,88 inch<br>Straight repeat |
| WEIGHT                    | 160 gr / m <sup>2</sup>                                            |
|                           | 344                                                                |
| CARE                      | <b>~</b> —                                                         |
| TRIMMING                  | Trimmed                                                            |
| -                         | Trimmed  Paste the wall  Wet removable                             |
| TRIMMING                  | Paste the wall                                                     |
| TRIMMING HANGING/REMOVING | Paste the wall Wet removable  EUROCLASS B-s1,d0                    |