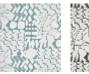

## FP077001 GRANDE MAREE

Rock inspiration for this graphic design evoking the oceans and their shores in a contemporary way. The hand screen printing technique and the glazed ink reveal a lacquered look, giving the wall a new volume.

## FP077001 - Sable