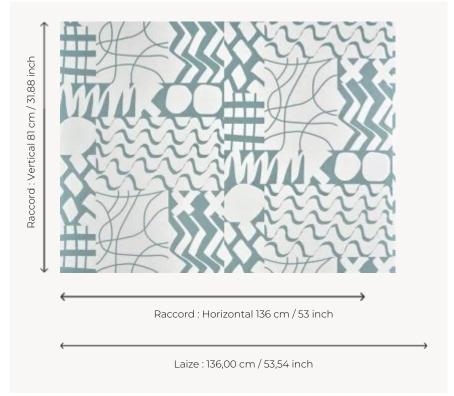

## FP077002 - Lagon

## Pierre Frey

| TYPE                       | Wide width printed wallpapers                                      |
|----------------------------|--------------------------------------------------------------------|
| SALES UNIT                 | Available per meter/yard                                           |
| BACKING                    | NON WOVEN                                                          |
| COMPOSITION                | -                                                                  |
| WIDTH                      | 136 cm / 53,54 inch                                                |
| REPEAT                     | H: 136 cm - 53,00 inch<br>V: 81 cm - 31,88 inch<br>Straight repeat |
| WEIGHT                     | 160 gr / m²                                                        |
|                            |                                                                    |
| CARE                       | <b>~</b> * <u>*</u> *                                              |
| CARE TRIMMING              | Trimmed                                                            |
| -                          | <b>~</b> —                                                         |
| TRIMMING                   | Trimmed  Paste the wall                                            |
| TRIMMING  HANGING/REMOVING | Trimmed  Paste the wall  Wet removable  EUROCLASS B-s1,d0          |