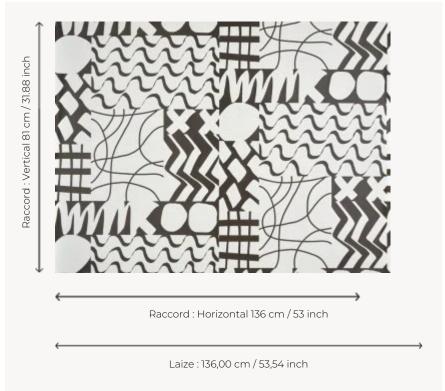

## FP077003 - Charbon

## Pierre Frey

| TYPE             | Wide width printed wallpapers                                      |
|------------------|--------------------------------------------------------------------|
| SALES UNIT       | Available per meter/yard                                           |
| BACKING          | NON WOVEN                                                          |
| COMPOSITION      | -                                                                  |
| WIDTH            | 136 cm / 53,54 inch                                                |
| REPEAT           | H: 136 cm - 53,00 inch<br>V: 81 cm - 31,88 inch<br>Straight repeat |
| WEIGHT           | 160 gr / m²                                                        |
| CARE             | <b>~</b> ≝                                                         |
| TRIMMING         | Trimmed                                                            |
| HANGING/REMOVING | Paste the wall<br>Wet removable                                    |
| CERTIFICATIONS   | EUROCLASS B-s1,d0<br>ASTM E84 Class A                              |
| NOTES            | Hand screen printed                                                |
| воок             | F9979PPFREY45                                                      |