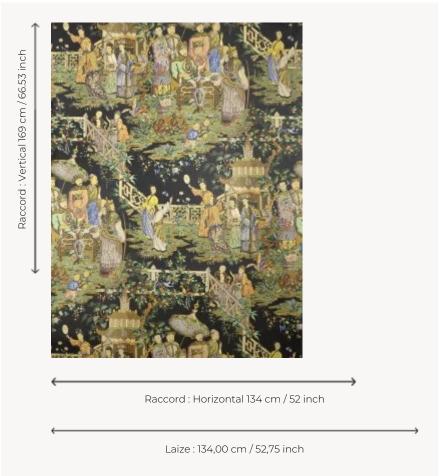

## FP082001 AU PALAIS GRAND

Magnificent drawing from an antique screen covered with a woodblock printed wallpaper and kept in the Maison's archives, showing Chinese scenes, moments of play and good times. Printed on high-quality non-woven, the wallpaper perfectly reproduces the colors of the original.

## Pierre Frey

воок

| TYPE             | Wide width printed wallpapers                                           |
|------------------|-------------------------------------------------------------------------|
| SALES UNIT       | Available per meter/yard                                                |
| BACKING          | NON WOVEN                                                               |
| COMPOSITION      | -                                                                       |
| WIDTH            | 134 cm / 52,75 inch                                                     |
| REPEAT           | H: 134 cm - 52,00 inch<br>V: 169 cm - 66,53 inch<br>Straight repeat     |
| WEIGHT           | 185 gr / m²                                                             |
| CARE             | <b>≈</b> ◊                                                              |
| TRIMMING         | Pretrimmed                                                              |
| HANGING/REMOVING | Paste the wall<br>Strippable                                            |
| CERTIFICATIONS   | EUROCLASS B-s1,d0<br>ASTM E84 Class A                                   |
| INFORMATION      | Use the trim & join marks during installation. Double-cut installation. |