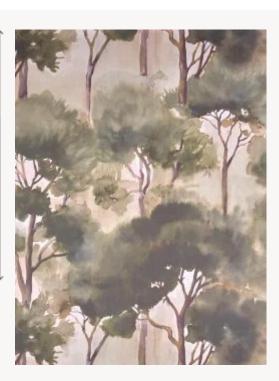

## FP086001 FERRET

Printed in wide width on non-woven backing, this large, contemporary watercolour drawing depicts a pine forest where the light illuminates a peaceful natural setting. Also available as fabric under reference F3885 FERRET.

## FP086001 - Hiver

Raccord : Horizontal 134 cm / 52 inch

Laize : 134,00 cm / 52,75 inch

## Pierre Frey

| ТҮРЕ                         | Wide width printed wallpapers                                       |
|------------------------------|---------------------------------------------------------------------|
| SALES UNIT                   | Available per meter/yard                                            |
| BACKING                      | NON WOVEN                                                           |
| COMPOSITION                  | -                                                                   |
| WIDTH                        | 134 cm / 52,75 inch                                                 |
| REPEAT                       | H: 134 cm - 52,00 inch<br>V: 135 cm - 53,14 inch<br>Straight repeat |
| WEIGHT                       | 135 gr / m²                                                         |
|                              |                                                                     |
| CARE                         | Ţ                                                                   |
| CARE                         | <b>≈ ♡</b><br>Pretrimmed                                            |
|                              |                                                                     |
|                              | Pretrimmed<br>Paste the wall                                        |
| TRIMMING<br>HANGING/REMOVING | Pretrimmed<br>Paste the wall<br>Strippable<br>EUROCLASS C-s1,d0     |