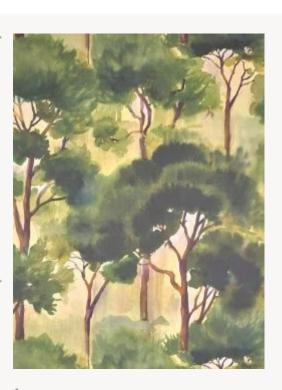

## FP086002 FERRET

Printed in wide width on non-woven backing, this large, contemporary watercolour drawing depicts a pine forest where the light illuminates a peaceful natural setting. Also available as fabric under reference F3885 FERRET.