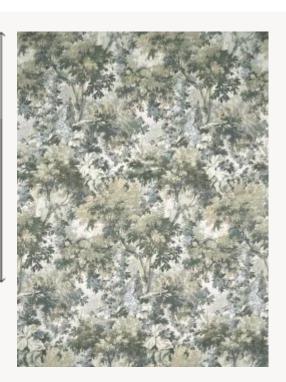

## FP088001 BOIS DORMANT

A magnificent drawing illustrating an enchanted forest where oaks, groves and roses in blossom come together in a dreamlike landscape. This wide width print was inspired by a gouache on paper from the 19th century, preserved in the Maison's heritage collection, and already evokes a taste for greenery.

## FP088001 - Grisaille

Raccord : Horizontal 67 cm / 26 inch

Laize : 134,00 cm / 52,75 inch