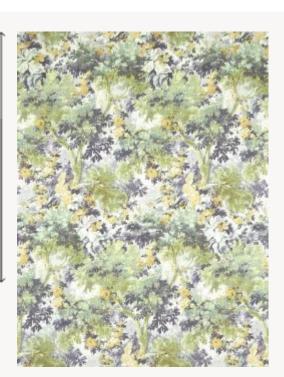

## FP088002 BOIS DORMANT

A magnificent drawing illustrating an enchanted forest where oaks, groves and roses in blossom come together in a dreamlike landscape. This wide width print was inspired by a gouache on paper from the 19th century, preserved in the Maison's heritage collection, and already evokes a taste for greenery.

## FP088002 - Foret

Raccord : Horizontal 67 cm / 26 inch

Laize : 134,00 cm / 52,75 inch