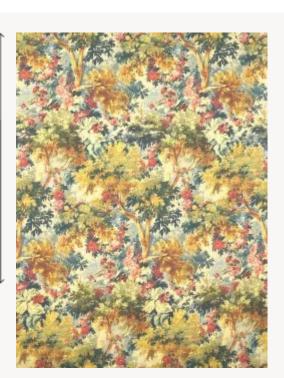

## FP088003 BOIS DORMANT

A magnificent drawing illustrating an enchanted forest where oaks, groves and roses in blossom come together in a dreamlike landscape. This wide width print was inspired by a gouache on paper from the 19th century, preserved in the Maison's heritage collection, and already evokes a taste for greenery.

## FP088003 - Original

Raccord : Horizontal 67 cm / 26 inch

Laize : 134,00 cm / 52,75 inch