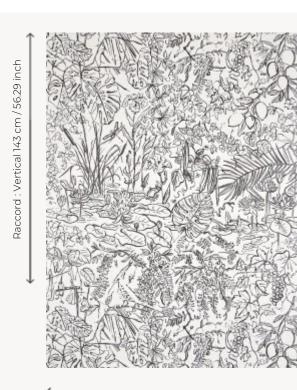

## FP089001 FLORE

An insatiable artist, Raphaël Schmitt paints nature with a freedom that is reflected in his brushstrokes. He illustrates with vitality an exuberant tropical forest in two shades, one graphic in black and white, the other delicate in pastel washes. Also available as fabric under reference F3908 FLORE.

## FP089001 - Fusain

Raccord : Horizontal 134 cm / 52 inch

Laize : 134,00 cm / 52,75 inch

## Pierre Frey

| TYPE             | Wide width printed wallpapers                                              |
|------------------|----------------------------------------------------------------------------|
| ARTIST           | Raphaël Schmitt                                                            |
| SALES UNIT       | Available per meter/yard                                                   |
| BACKING          | NON WOVEN                                                                  |
| COMPOSITION      | -                                                                          |
| WIDTH            | 134 cm / 52,75 inch                                                        |
| REPEAT           | H: 134 cm - 52,00 inch<br>V: 143 cm - 56,29 inch<br>Straight repeat        |
| WEIGHT           | 185 gr / m²                                                                |
| CARE             | Ţ                                                                          |
| TRIMMING         | Pretrimmed                                                                 |
| HANGING/REMOVING | Paste the wall<br>Strippable                                               |
| CERTIFICATIONS   | EUROCLASS B-s1,d0<br>ASTM E84 Class A                                      |
| INFORMATION      | Use the trim & join marks during<br>installation. Double-cut installation. |
| воок             | F9979PPFREY46                                                              |