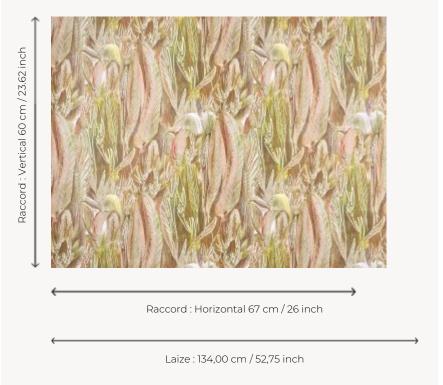

## Pierre Frey

| TYPE             | Wide width printed wallpapers                                                                                                                                                                                                                                                                                                                                                                                                                                                                                                                                                                                                                                                                                                                                                                                                                                                                                                                                                                                                                                                                                                                                                                                                                                                                                                                                                                                                                                                                                                                                                                                                                                                                                                                                                                                                                                                                                                                                                                                                                                                                                                  |
|------------------|--------------------------------------------------------------------------------------------------------------------------------------------------------------------------------------------------------------------------------------------------------------------------------------------------------------------------------------------------------------------------------------------------------------------------------------------------------------------------------------------------------------------------------------------------------------------------------------------------------------------------------------------------------------------------------------------------------------------------------------------------------------------------------------------------------------------------------------------------------------------------------------------------------------------------------------------------------------------------------------------------------------------------------------------------------------------------------------------------------------------------------------------------------------------------------------------------------------------------------------------------------------------------------------------------------------------------------------------------------------------------------------------------------------------------------------------------------------------------------------------------------------------------------------------------------------------------------------------------------------------------------------------------------------------------------------------------------------------------------------------------------------------------------------------------------------------------------------------------------------------------------------------------------------------------------------------------------------------------------------------------------------------------------------------------------------------------------------------------------------------------------|
| ARTIST           | Carla Talopp                                                                                                                                                                                                                                                                                                                                                                                                                                                                                                                                                                                                                                                                                                                                                                                                                                                                                                                                                                                                                                                                                                                                                                                                                                                                                                                                                                                                                                                                                                                                                                                                                                                                                                                                                                                                                                                                                                                                                                                                                                                                                                                   |
| SALES UNIT       | Available per meter/yard                                                                                                                                                                                                                                                                                                                                                                                                                                                                                                                                                                                                                                                                                                                                                                                                                                                                                                                                                                                                                                                                                                                                                                                                                                                                                                                                                                                                                                                                                                                                                                                                                                                                                                                                                                                                                                                                                                                                                                                                                                                                                                       |
| BACKING          | NON WOVEN                                                                                                                                                                                                                                                                                                                                                                                                                                                                                                                                                                                                                                                                                                                                                                                                                                                                                                                                                                                                                                                                                                                                                                                                                                                                                                                                                                                                                                                                                                                                                                                                                                                                                                                                                                                                                                                                                                                                                                                                                                                                                                                      |
| COMPOSITION      | -                                                                                                                                                                                                                                                                                                                                                                                                                                                                                                                                                                                                                                                                                                                                                                                                                                                                                                                                                                                                                                                                                                                                                                                                                                                                                                                                                                                                                                                                                                                                                                                                                                                                                                                                                                                                                                                                                                                                                                                                                                                                                                                              |
| WIDTH            | 134 cm / 52,75 inch                                                                                                                                                                                                                                                                                                                                                                                                                                                                                                                                                                                                                                                                                                                                                                                                                                                                                                                                                                                                                                                                                                                                                                                                                                                                                                                                                                                                                                                                                                                                                                                                                                                                                                                                                                                                                                                                                                                                                                                                                                                                                                            |
| REPEAT           | H: 67 cm - 26,00 inch<br>V: 60 cm - 23,62 inch<br>Straight repeat                                                                                                                                                                                                                                                                                                                                                                                                                                                                                                                                                                                                                                                                                                                                                                                                                                                                                                                                                                                                                                                                                                                                                                                                                                                                                                                                                                                                                                                                                                                                                                                                                                                                                                                                                                                                                                                                                                                                                                                                                                                              |
| WEIGHT           | 165 gr / m²                                                                                                                                                                                                                                                                                                                                                                                                                                                                                                                                                                                                                                                                                                                                                                                                                                                                                                                                                                                                                                                                                                                                                                                                                                                                                                                                                                                                                                                                                                                                                                                                                                                                                                                                                                                                                                                                                                                                                                                                                                                                                                                    |
| CARE             | <b>~</b> •                                                                                                                                                                                                                                                                                                                                                                                                                                                                                                                                                                                                                                                                                                                                                                                                                                                                                                                                                                                                                                                                                                                                                                                                                                                                                                                                                                                                                                                                                                                                                                                                                                                                                                                                                                                                                                                                                                                                                                                                                                                                                                                     |
| TRIMMING         | Pretrimmed                                                                                                                                                                                                                                                                                                                                                                                                                                                                                                                                                                                                                                                                                                                                                                                                                                                                                                                                                                                                                                                                                                                                                                                                                                                                                                                                                                                                                                                                                                                                                                                                                                                                                                                                                                                                                                                                                                                                                                                                                                                                                                                     |
| HANGING/REMOVING | Paste the wall<br>Strippable                                                                                                                                                                                                                                                                                                                                                                                                                                                                                                                                                                                                                                                                                                                                                                                                                                                                                                                                                                                                                                                                                                                                                                                                                                                                                                                                                                                                                                                                                                                                                                                                                                                                                                                                                                                                                                                                                                                                                                                                                                                                                                   |
|                  | The second secon |
| CERTIFICATIONS   | EUROCLASS C-s1,d0<br>ASTM E84 Class A                                                                                                                                                                                                                                                                                                                                                                                                                                                                                                                                                                                                                                                                                                                                                                                                                                                                                                                                                                                                                                                                                                                                                                                                                                                                                                                                                                                                                                                                                                                                                                                                                                                                                                                                                                                                                                                                                                                                                                                                                                                                                          |
| INFORMATION      | EUROCLASS C-s1,d0                                                                                                                                                                                                                                                                                                                                                                                                                                                                                                                                                                                                                                                                                                                                                                                                                                                                                                                                                                                                                                                                                                                                                                                                                                                                                                                                                                                                                                                                                                                                                                                                                                                                                                                                                                                                                                                                                                                                                                                                                                                                                                              |