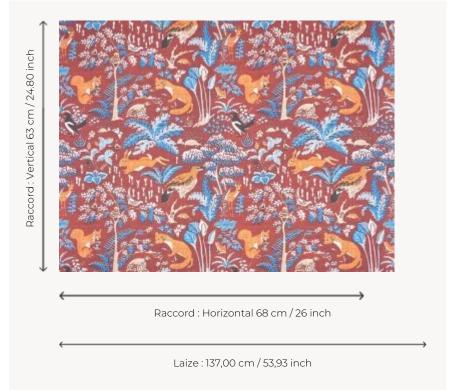

## FP096001 EN FORÊT

A charming forest design with small animals printed in wide width on non-woven backing. EN FORET is inspired by a naive textile printed in the 1950s and kept in the Maison's archives.

## Pierre Frey

| TYPE                       | Wide width printed wallpapers                                     |
|----------------------------|-------------------------------------------------------------------|
| SALES UNIT                 | Available per meter/yard                                          |
| BACKING                    | NON WOVEN                                                         |
| COMPOSITION                | -                                                                 |
| WIDTH                      | 137 cm / 53,93 inch                                               |
| REPEAT                     | H: 68 cm - 26,00 inch<br>V: 63 cm - 24,80 inch<br>Straight repeat |
| WEIGHT                     | 147 gr / m²                                                       |
|                            |                                                                   |
| CARE                       | <u>~~</u> ₩                                                       |
| CARE<br>TRIMMING           | Pretrimmed                                                        |
|                            | Pretrimmed  Paste the wall Wet removable                          |
| TRIMMING                   | Paste the wall                                                    |
| TRIMMING  HANGING/REMOVING | Paste the wall Wet removable  EUROCLASS B-s1,d0                   |