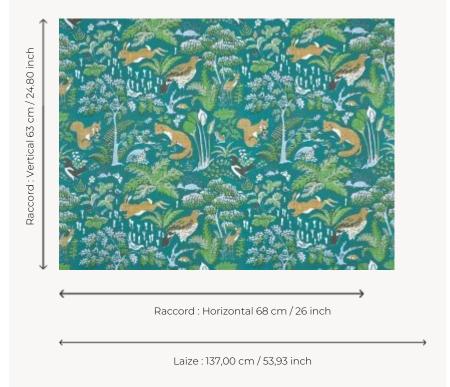

## FP096002 EN FORÊT

A charming forest design with small animals printed in wide width on non-woven backing. EN FORET is inspired by a naive textile printed in the 1950s and kept in the Maison's archives.

## FP096002 - Turquoise

## Pierre Frey

| TYPE                       | Wide width printed wallpapers                                     |
|----------------------------|-------------------------------------------------------------------|
| SALES UNIT                 | Available per meter/yard                                          |
| BACKING                    | NON WOVEN                                                         |
| COMPOSITION                | -                                                                 |
| WIDTH                      | 137 cm / 53,93 inch                                               |
| REPEAT                     | H: 68 cm - 26,00 inch<br>V: 63 cm - 24,80 inch<br>Straight repeat |
| WEIGHT                     | 147 gr / m²                                                       |
|                            |                                                                   |
| CARE                       | <b>~</b> ¾                                                        |
| CARE<br>TRIMMING           | Pretrimmed                                                        |
|                            | Pretrimmed  Paste the wall Wet removable                          |
| TRIMMING                   | Paste the wall                                                    |
| TRIMMING  HANGING/REMOVING | Paste the wall Wet removable  EUROCLASS B-s1,d0                   |