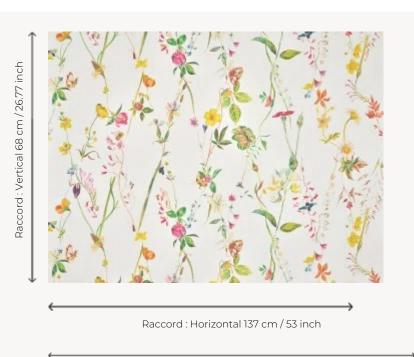

## FP097001 POLLEN

Country flowers and bees arranged in the form of a trellis delicately hand-painted in watercolour by Charlotte Boutron. POLLEN is printed in wide width on non-woven backing.

## Pierre Frey

| ТҮРЕ             | Wide width printed wallpapers                                      |
|------------------|--------------------------------------------------------------------|
| ARTIST           | Charlotte Boutron                                                  |
| SALES UNIT       | Available per meter/yard                                           |
| BACKING          | NON WOVEN                                                          |
| COMPOSITION      | -                                                                  |
| WIDTH            | 137 cm / 53,93 inch                                                |
| REPEAT           | H: 137 cm - 53,00 inch<br>V: 68 cm - 26,77 inch<br>Straight repeat |
| WEIGHT           | 147 gr / m²                                                        |
| CARE             | <u>~~</u> <sup>₩</sup>                                             |
| TRIMMING         |                                                                    |
| TRIMMING         | Pretrimmed                                                         |
| HANGING/REMOVING | Pretrimmed<br>Paste the wall<br>Wet removable                      |
|                  | Paste the wall                                                     |
| HANGING/REMOVING | Paste the wall<br>Wet removable<br>EUROCLASS B-s1,d0               |