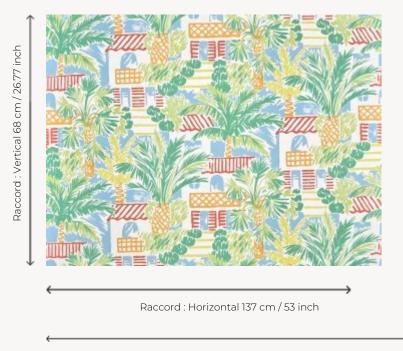

## FP098001 SAINT TROP

Reproduction of a Pierre Frey design from the 1980s illustrating the vegetation of the famous village of Saint-Tropez in a naive and colourful way. SAINT-TROP is printed in wide width on non-woven backing.

## Pierre Frey

| ТҮРЕ                         | Wide width printed wallpapers                                      |
|------------------------------|--------------------------------------------------------------------|
| SALES UNIT                   | Available per meter/yard                                           |
| BACKING                      | NON WOVEN                                                          |
| COMPOSITION                  | -                                                                  |
| WIDTH                        | 137 cm / 53,93 inch                                                |
| REPEAT                       | H: 137 cm - 53,00 inch<br>V: 68 cm - 26,77 inch<br>Straight repeat |
| WEIGHT                       | 147 gr / m²                                                        |
|                              |                                                                    |
| CARE                         | <b>~</b> 操                                                         |
| CARE                         | ⊷ ﷺ<br>Pretrimmed                                                  |
|                              | ~_                                                                 |
|                              | Pretrimmed<br>Paste the wall                                       |
| TRIMMING<br>HANGING/REMOVING | Pretrimmed Paste the wall Wet removable EUROCLASS B-s1,d0          |