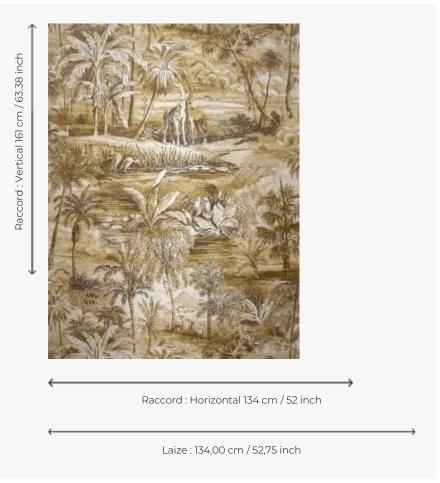

## FP101001 SAFARI

Treated in the manner of a modern grisaille, this drawing is executed in felt-tip pen. The thousand details of this luxuriant vegetation illustrate giraffes, cranes and gazelles, in a contemporary and delicate way, resting peacefully. Available in fabric under reference F3989 SAFARI.

## Pierre Frey

воок

| TYPE             | Wide width printed wallpapers                                           |
|------------------|-------------------------------------------------------------------------|
| SALES UNIT       | Available per meter/yard                                                |
| BACKING          | NON WOVEN                                                               |
| COMPOSITION      | -                                                                       |
| WIDTH            | 134 cm / 52,75 inch                                                     |
| REPEAT           | H: 134 cm - 52,00 inch<br>V: 161 cm - 63,38 inch<br>Half drop repeat    |
| WEIGHT           | 185 gr / m²                                                             |
| CARE             | <b>≈</b> ◊                                                              |
| TRIMMING         | Pretrimmed                                                              |
| HANGING/REMOVING | Paste the wall<br>Strippable                                            |
| CERTIFICATIONS   | EUROCLASS B-s1,d0<br>ASTM E84 Class A                                   |
| INFORMATION      | Use the trim & join marks during installation. Double-cut installation. |