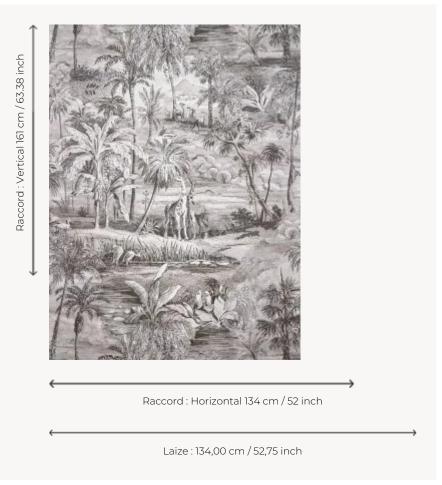

## FP101002 SAFARI

Treated in the manner of a modern grisaille, this drawing is executed in felt-tip pen. The thousand details of this luxuriant vegetation illustrate giraffes, cranes and gazelles, in a contemporary and delicate way, resting peacefully. Available in fabric under reference F3989 SAFARI.

## Pierre Frey

воок

| TYPE             | Wide width printed wallpapers                                           |
|------------------|-------------------------------------------------------------------------|
| SALES UNIT       | Available per meter/yard                                                |
| BACKING          | NON WOVEN                                                               |
| COMPOSITION      | -                                                                       |
| WIDTH            | 134 cm / 52,75 inch                                                     |
| REPEAT           | H: 134 cm - 52,00 inch<br>V: 161 cm - 63,38 inch<br>Half drop repeat    |
| WEIGHT           | 185 gr / m²                                                             |
| CARE             | <b>≈</b> ♡                                                              |
| TRIMMING         | Pretrimmed                                                              |
| HANGING/REMOVING | Paste the wall<br>Strippable                                            |
| CERTIFICATIONS   | EUROCLASS B-s1,d0<br>ASTM E84 Class A                                   |
| INFORMATION      | Use the trim & join marks during installation. Double-cut installation. |