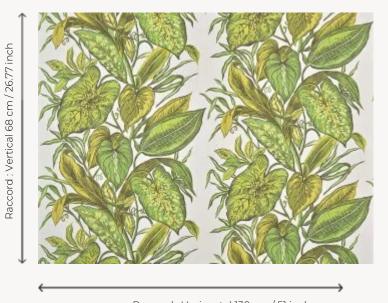

## FP102002 - JUNGLE

Raccord : Horizontal 130 cm / 51 inch

Laize : 130,00 cm / 51,18 inch

## Pierre Frey

| ТҮРЕ             | Wide width printed wallpapers -<br>Paperbacked fabrics             |
|------------------|--------------------------------------------------------------------|
| SALES UNIT       | Available per meter/yard                                           |
| BACKING          | NON WOVEN                                                          |
| COMPOSITION      | 100 % Linen                                                        |
| WIDTH            | 130 cm / 51,18 inch                                                |
| REPEAT           | H: 130 cm - 51,00 inch<br>V: 68 cm - 26,77 inch<br>Straight repeat |
| WEIGHT           | 280 gr / m²                                                        |
| CARE             | <i>î</i>                                                           |
|                  | Trimmed                                                            |
| HANGING/REMOVING | Paste the wall<br>Wet removable                                    |
| CERTIFICATIONS   | ASTM E84 Class A                                                   |
| воок             | F9979PPFREY46                                                      |