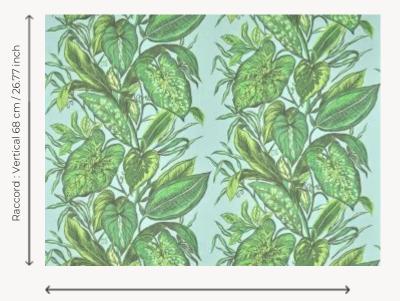

## FP102003 - LAGON

Raccord : Horizontal 130 cm / 51 inch

Laize : 130,00 cm / 51,18 inch

## Pierre Frey

| ТҮРЕ             | Wide width printed wallpapers -<br>Paperbacked fabrics             |
|------------------|--------------------------------------------------------------------|
| SALES UNIT       | Available per meter/yard                                           |
| BACKING          | NON WOVEN                                                          |
| COMPOSITION      | 100 % Linen                                                        |
| WIDTH            | 130 cm / 51,18 inch                                                |
| REPEAT           | H: 130 cm - 51,00 inch<br>V: 68 cm - 26,77 inch<br>Straight repeat |
| WEIGHT           | 280 gr / m²                                                        |
| CARE             | <i>R</i> O                                                         |
| TRIMMING         | Trimmed                                                            |
| HANGING/REMOVING | Paste the wall<br>Wet removable                                    |
|                  | ASTM E84 Class A                                                   |
| воок             | F9979PPFREY46                                                      |