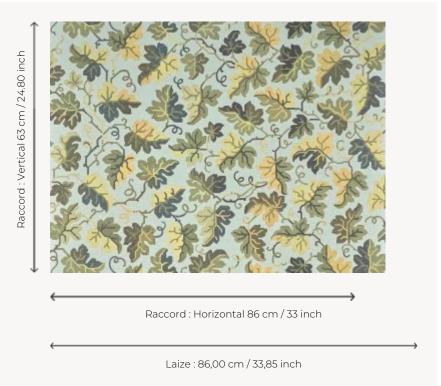

## FP106002 HEDERA

A stylised ivy pattern covering the wall of vegetation. This timeless yet singular design is taken from a map dating from the 1950s, kept in the Maison's heritage collection. HEDERA is printed on a woven textile and laminated to a non-woven backing.

## Pierre Frey

| TYPE             | Straws and similar materials - Printed wallpapers                  |
|------------------|--------------------------------------------------------------------|
| SALES UNIT       | Available per meter/yard                                           |
| BACKING          | NON WOVEN                                                          |
| COMPOSITION      | 100 % Paper                                                        |
| WIDTH            | 86 cm / 33,85 inch                                                 |
| REPEAT           | H: 86 cm - 33,00 inch<br>V: 63 cm - 24,80 inch<br>Half drop repeat |
| WEIGHT           | 240 gr / m²                                                        |
| CARE             | ~                                                                  |
| TRIMMING         | Trimmed                                                            |
| HANGING/REMOVING | Paste the wall<br>Strippable                                       |
| воок             | F9979PPFREY46                                                      |