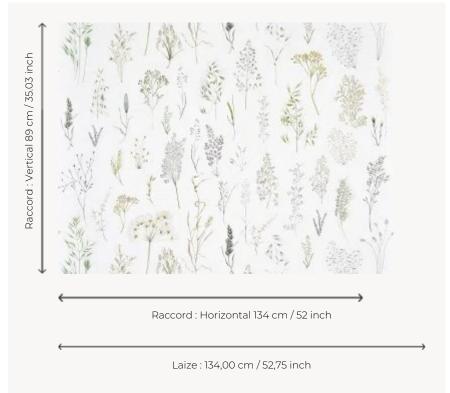

## Pierre Frey

воок

| ТҮРЕ             | Wide width printed wallpapers                                           |
|------------------|-------------------------------------------------------------------------|
| SALES UNIT       | Available per meter/yard                                                |
| BACKING          | NON WOVEN                                                               |
| COMPOSITION      | -                                                                       |
| WIDTH            | 134 cm / 52,75 inch                                                     |
| REPEAT           | H: 134 cm - 52,00 inch<br>V: 89 cm - 35,03 inch<br>Straight repeat      |
| WEIGHT           | 155 gr / m²                                                             |
| CARE             | <b>≈</b> ◊                                                              |
| TRIMMING         | Pretrimmed                                                              |
| HANGING/REMOVING | Paste the wall<br>Strippable                                            |
| CERTIFICATIONS   | EUROCLASS C-s1,d0<br>ASTM E84 Class A                                   |
| INFORMATION      | Use the trim & join marks during installation. Double-cut installation. |