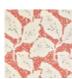

## FP109001 DAPHNE

Like a plunge into the gardens of the South of France, this design from the Maison's archives, dating from the 1940s, graphically illustrates large laurel leaves in ink. DAPHNE is printed on sisal laminated on non-woven backing for a warm, authentic look. Also available as fabric under reference F3894 DAPHNE.

## 4 Colors

FP109002 Mordore

FP109003 Celadon

FP109004 Corail