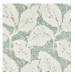

## FP109001 DAPHNE

Like a plunge into the gardens of the South of France, this design from the Maison's archives, dating from the 1940s, graphically illustrates large laurel leaves in ink. DAPHNE is printed on sisal laminated on non-woven backing for a warm, authentic look. Also available as fabric under reference F3894 DAPHNE.

## Pierre Frey

воок

| TYPE             | Straws and similar materials - Printed wallpapers                 |
|------------------|-------------------------------------------------------------------|
| SALES UNIT       | Available per meter/yard                                          |
| BACKING          | NON WOVEN                                                         |
| COMPOSITION      | 100 % Straw                                                       |
| WIDTH            | 86 cm / 33,85 inch                                                |
| REPEAT           | H: 43 cm - 16,00 inch<br>V: 54 cm - 21,25 inch<br>Straight repeat |
| WEIGHT           | 245 gr / m²                                                       |
| CARE             | $R$ $\diamond$                                                    |
| TRIMMING         | Trimmed                                                           |
| HANGING/REMOVING | Paste the wall<br>Strippable                                      |
| CERTIFICATIONS   | EUROCLASS C-s1,d0<br>ASTM E84 Class A                             |
| INFORMATION      | Panel effect<br>Inherent irregularities from the<br>natural fiber |
|                  |                                                                   |