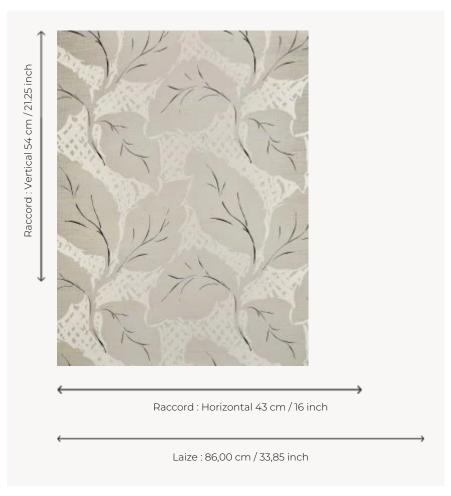

## FP109001 DAPHNE

Like a plunge into the gardens of the South of France, this design from the Maison's archives, dating from the 1940s, graphically illustrates large laurel leaves in ink. DAPHNE is printed on sisal laminated on non-woven backing for a warm, authentic look. Also available as fabric under reference F3894 DAPHNE.

## Pierre Frey

воок

| TYPE             | Straws and similar materials - Printed wallpapers                 |
|------------------|-------------------------------------------------------------------|
| SALES UNIT       | Available per meter/yard                                          |
| BACKING          | NON WOVEN                                                         |
| COMPOSITION      | 100 % Straw                                                       |
| WIDTH            | 86 cm / 33,85 inch                                                |
| REPEAT           | H: 43 cm - 16,00 inch<br>V: 54 cm - 21,25 inch<br>Straight repeat |
| WEIGHT           | 245 gr / m²                                                       |
| CARE             | $R$ $\diamond$                                                    |
| TRIMMING         | Trimmed                                                           |
| HANGING/REMOVING | Paste the wall<br>Strippable                                      |
| CERTIFICATIONS   | EUROCLASS C-s1,d0<br>ASTM E84 Class A                             |
| INFORMATION      | Panel effect<br>Inherent irregularities from the<br>natural fiber |
|                  |                                                                   |