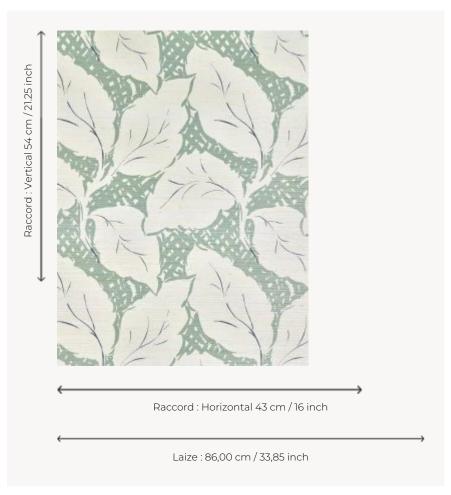

## Pierre Frey

воок

| TYPE             | Straws and similar materials - Printed wallpapers                 |
|------------------|-------------------------------------------------------------------|
| SALES UNIT       | Available per meter/yard                                          |
| BACKING          | NON WOVEN                                                         |
| COMPOSITION      | 100 % Straw                                                       |
| WIDTH            | 86 cm / 33,85 inch                                                |
| REPEAT           | H: 43 cm - 16,00 inch<br>V: 54 cm - 21,25 inch<br>Straight repeat |
| WEIGHT           | 245 gr / m²                                                       |
| CARE             | $R$ $\diamond$                                                    |
| TRIMMING         | Trimmed                                                           |
| HANGING/REMOVING | Paste the wall<br>Strippable                                      |
| CERTIFICATIONS   | EUROCLASS C-s1,d0<br>ASTM E84 Class A                             |
| INFORMATION      | Panel effect<br>Inherent irregularities from the<br>natural fiber |
|                  |                                                                   |