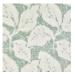

## FP109003 DAPHNE

Like a plunge into the gardens of the South of France, this design from the Maison's archives, dating from the 1940s, graphically illustrates large laurel leaves in ink. DAPHNE is printed on sisal laminated on non-woven backing for a warm, authentic look. Also available as fabric under reference F3894 DAPHNE.

## FP109003 - Celadon