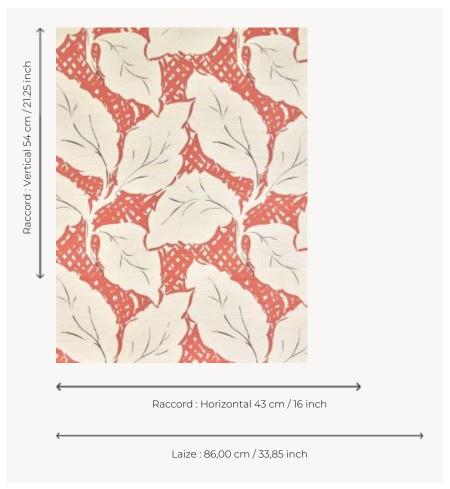

## FP109004 DAPHNE

Like a plunge into the gardens of the South of France, this design from the Maison's archives, dating from the 1940s, graphically illustrates large laurel leaves in ink. DAPHNE is printed on sisal laminated on non-woven backing for a warm, authentic look. Also available as fabric under reference F3894 DAPHNE.

## Pierre Frey

| TYPE                       | Straws and similar materials - Printed wallpapers                 |
|----------------------------|-------------------------------------------------------------------|
| SALES UNIT                 | Available per meter/yard                                          |
| BACKING                    | NON WOVEN                                                         |
| COMPOSITION                | 100 % Straw                                                       |
| WIDTH                      | 86 cm / 33,85 inch                                                |
| REPEAT                     | H: 43 cm - 16,00 inch<br>V: 54 cm - 21,25 inch<br>Straight repeat |
| WEIGHT                     | 245 gr / m²                                                       |
|                            |                                                                   |
| CARE                       | $R$ $\circ$                                                       |
| CARE<br>TRIMMING           | Trimmed                                                           |
|                            | Trimmed  Paste the wall Strippable                                |
| TRIMMING                   | Paste the wall                                                    |
| TRIMMING  HANGING/REMOVING | Paste the wall<br>Strippable<br>EUROCLASS C-s1,d0                 |