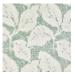

## FP109004 DAPHNE

Like a plunge into the gardens of the South of France, this design from the Maison's archives, dating from the 1940s, graphically illustrates large laurel leaves in ink. DAPHNE is printed on sisal laminated on non-woven backing for a warm, authentic look. Also available as fabric under reference F3894 DAPHNE.

## Pierre Frey

| TYPE                       | Straws and similar materials - Printed wallpapers                 |
|----------------------------|-------------------------------------------------------------------|
| SALES UNIT                 | Available per meter/yard                                          |
| BACKING                    | NON WOVEN                                                         |
| COMPOSITION                | 100 % Straw                                                       |
| WIDTH                      | 86 cm / 33,85 inch                                                |
| REPEAT                     | H: 43 cm - 16,00 inch<br>V: 54 cm - 21,25 inch<br>Straight repeat |
| WEIGHT                     | 245 gr / m²                                                       |
|                            |                                                                   |
| CARE                       | $R$ $\circ$                                                       |
| CARE<br>TRIMMING           | Trimmed                                                           |
|                            | Trimmed  Paste the wall Strippable                                |
| TRIMMING                   | Paste the wall                                                    |
| TRIMMING  HANGING/REMOVING | Paste the wall<br>Strippable<br>EUROCLASS C-s1,d0                 |