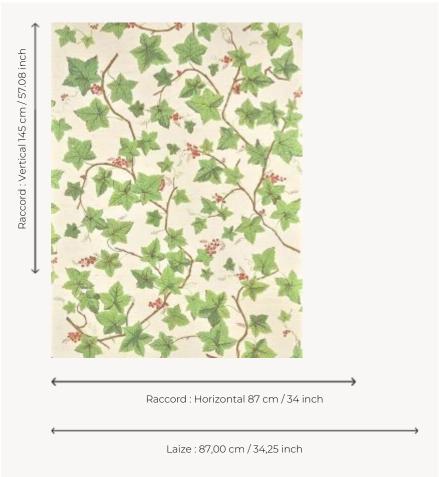

## FP110001 GROSEILLER

Printed on sisal laminated on non-woven backing, this hand-painted motif punctuates the wall of currant bushes in fruit. It was inspired by a design by Germaine Midy for Pierre Frey, which she created within the Maison in the 1950s.

## Pierre Frey

воок

| TYPE             | Straws and similar materials - Printed wallpapers                   |
|------------------|---------------------------------------------------------------------|
| SALES UNIT       | Available per meter/yard                                            |
| BACKING          | NON WOVEN                                                           |
| COMPOSITION      | 100 % Straw                                                         |
| WIDTH            | 87 cm / 34,25 inch                                                  |
| REPEAT           | H: 87 cm - 34,00 inch<br>V: 145 cm - 57,08 inch<br>Half drop repeat |
| WEIGHT           | 230 gr / m²                                                         |
| CARE             | $\mathcal{R}$                                                       |
| TRIMMING         | Trimmed                                                             |
| HANGING/REMOVING | Paste the wall<br>Strippable                                        |
| CERTIFICATIONS   | EUROCLASS C-s1,d0<br>ASTM E84 Class A                               |
| INFORMATION      | Panel effect<br>Inherent irregularities from the<br>natural fiber   |