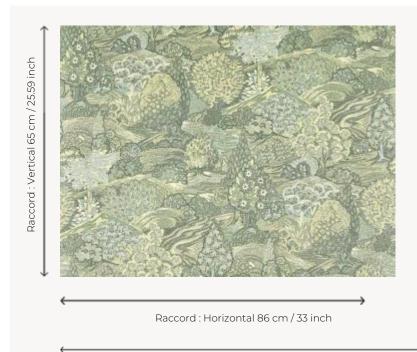

## Pierre Frey

| ТҮРЕ             | Straws and similar materials - Printed wallpapers                 |
|------------------|-------------------------------------------------------------------|
| SALES UNIT       | Available per meter/yard                                          |
| BACKING          | NON WOVEN                                                         |
| COMPOSITION      | 100 % Paper                                                       |
| WIDTH            | 86 cm / 33,85 inch                                                |
| REPEAT           | H: 86 cm - 33,00 inch<br>V: 65 cm - 25,59 inch<br>Straight repeat |
| WEIGHT           | 240 gr / m²                                                       |
| CARE             | ~0                                                                |
|                  | Trimmed                                                           |
| HANGING/REMOVING | Paste the wall<br>Strippable                                      |
| воок             | F9979PPFREY46                                                     |