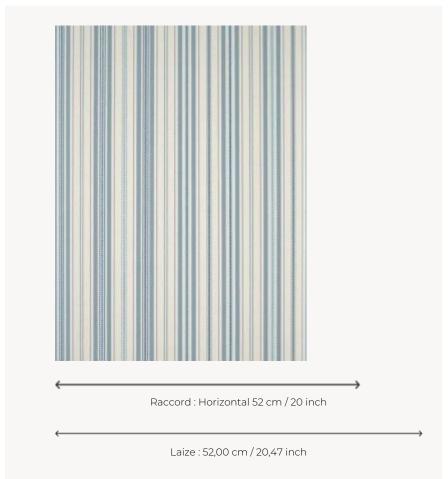

## Pierre Frey

| TYPE                       | Printed wallpapers                                    |
|----------------------------|-------------------------------------------------------|
| SALES UNIT                 | Available per roll of 10,05 mts                       |
| BACKING                    | NON WOVEN                                             |
| COMPOSITION                | -                                                     |
| WIDTH                      | 52 cm / 20,47 inch                                    |
| REPEAT                     | H: 52 cm - 20,00 inch                                 |
| WEIGHT                     | 165 gr / m²                                           |
|                            |                                                       |
| CARE                       | <b>≈</b> ○                                            |
| TRIMMING                   | <b>≈</b> ♥                                            |
|                            |                                                       |
| TRIMMING                   | Trimmed  Paste the wall                               |
| TRIMMING  HANGING/REMOVING | Trimmed  Paste the wall Strippable  EUROCLASS C-s1,d0 |