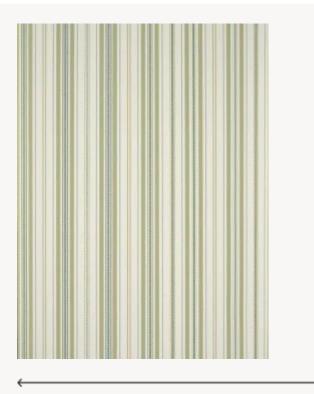

## FP122002 - TILLEUL

Raccord : Horizontal 52 cm / 20 inch

Laize : 52,00 cm / 20,47 inch