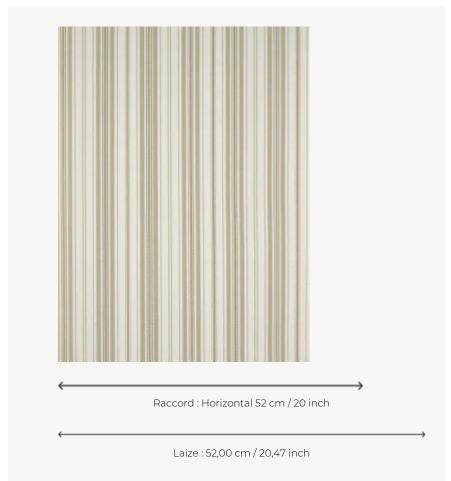

## Pierre Frey

| TYPE                       | Printed wallpapers                                    |
|----------------------------|-------------------------------------------------------|
| SALES UNIT                 | Available per roll of 10,05 mts                       |
| BACKING                    | NON WOVEN                                             |
| COMPOSITION                | -                                                     |
| WIDTH                      | 52 cm / 20,47 inch                                    |
| REPEAT                     | H: 52 cm - 20,00 inch                                 |
| WEIGHT                     | 165 gr / m²                                           |
|                            |                                                       |
| CARE                       | <b>≈</b> ○                                            |
| TRIMMING                   | <b>≈ ©</b> Trimmed                                    |
| -                          |                                                       |
| TRIMMING                   | Trimmed  Paste the wall                               |
| TRIMMING  HANGING/REMOVING | Trimmed  Paste the wall Strippable  EUROCLASS C-s1,d0 |