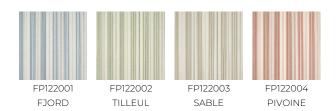

|
| WIDTH                      | 52 cm / 20,47 inch                                    |
| REPEAT                     | H: 52 cm - 20,00 inch                                 |
| WEIGHT                     | 165 gr / m²                                           |
|                            |                                                       |
| CARE                       | <b>≈</b> ○                                            |
| TRIMMING                   | <b>≈ ©</b> Trimmed                                    |
| -                          |                                                       |
| TRIMMING                   | Trimmed  Paste the wall                               |
| TRIMMING  HANGING/REMOVING | Trimmed  Paste the wall Strippable  EUROCLASS C-s1,d0 |

## 4 Colors