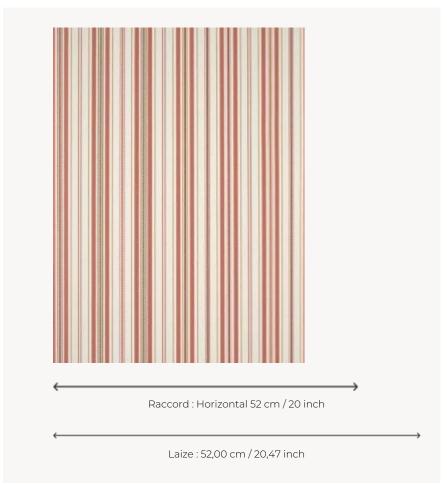

## FP122004 - PIVOINE

## Pierre Frey

| TYPE                       | Printed wallpapers                                    |
|----------------------------|-------------------------------------------------------|
| SALES UNIT                 | Available per roll of 10,05 mts                       |
| BACKING                    | NON WOVEN                                             |
| COMPOSITION                | -                                                     |
| WIDTH                      | 52 cm / 20,47 inch                                    |
| REPEAT                     | H: 52 cm - 20,00 inch                                 |
| WEIGHT                     | 165 gr / m²                                           |
|                            |                                                       |
| CARE                       | <b>≈</b> ◊                                            |
| TRIMMING                   | <b>≈ ♦</b>                                            |
|                            |                                                       |
| TRIMMING                   | Trimmed  Paste the wall                               |
| TRIMMING  HANGING/REMOVING | Trimmed  Paste the wall Strippable  EUROCLASS C-s1,d0 |