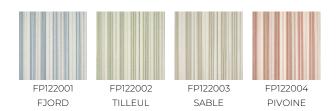

|
| WIDTH                      | 52 cm / 20,47 inch                                    |
| REPEAT                     | H: 52 cm - 20,00 inch                                 |
| WEIGHT                     | 165 gr / m²                                           |
|                            |                                                       |
| CARE                       | <b>≈</b> ◊                                            |
| TRIMMING                   | <b>≈ ♦</b>                                            |
|                            |                                                       |
| TRIMMING                   | Trimmed  Paste the wall                               |
| TRIMMING  HANGING/REMOVING | Trimmed  Paste the wall Strippable  EUROCLASS C-s1,d0 |

## 4 Colors