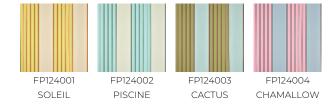

## FP124001 DETROIT

A wide stripe with colours inspired by the world of Miami and its sunny beaches lined with palm trees.

| FP124001 - SOLEIL                    |
|--------------------------------------|
|                                      |
| Raccord : Horizontal 34 cm / 13 inch |