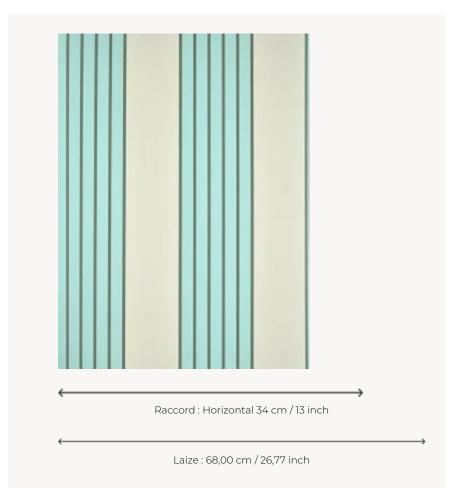

## FP124002 - PISCINE

## Pierre Frey

| TYPE                       | Printed wallpapers                                |
|----------------------------|---------------------------------------------------|
| SALES UNIT                 | Available per roll of 10,05 mts                   |
| BACKING                    | NON WOVEN                                         |
| COMPOSITION                | -                                                 |
| WIDTH                      | 68 cm / 26,77 inch                                |
| REPEAT                     | H: 34 cm - 13,00 inch                             |
| WEIGHT                     | 165 gr / m²                                       |
| CARE                       | <b>≈</b> ♦                                        |
|                            |                                                   |
| TRIMMING                   | Trimmed                                           |
| TRIMMING  HANGING/REMOVING | Trimmed  Paste the wall  Strippable               |
|                            | Paste the wall                                    |
| HANGING/REMOVING           | Paste the wall<br>Strippable<br>EUROCLASS C-s1,d0 |