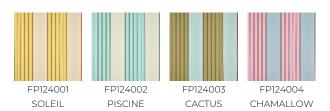

|
| WIDTH                      | 68 cm / 26,77 inch                                |
| REPEAT                     | H: 34 cm - 13,00 inch                             |
| WEIGHT                     | 165 gr / m²                                       |
| CARE                       | <b>≈</b> ♦                                        |
|                            |                                                   |
| TRIMMING                   | Trimmed                                           |
| TRIMMING  HANGING/REMOVING | Trimmed  Paste the wall  Strippable               |
|                            | Paste the wall                                    |
| HANGING/REMOVING           | Paste the wall<br>Strippable<br>EUROCLASS C-s1,d0 |

## 4 Colors