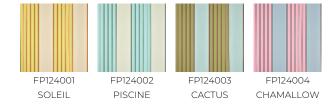

## FP124004 DETROIT

A wide stripe with colours inspired by the world of Miami and its sunny beaches lined with palm trees.

| FP124004 - CHAMALLOW                 |
|--------------------------------------|
|                                      |
| Raccord : Horizontal 34 cm / 13 inch |

Laize : 68,00 cm / 26,77 inch

## Pierre Frey

| ТҮРЕ             | Printed wallpapers                                |
|------------------|---------------------------------------------------|
| SALES UNIT       | Available per roll of 10,05 mts                   |
| BACKING          | NON WOVEN                                         |
| COMPOSITION      | -                                                 |
| WIDTH            | 68 cm / 26,77 inch                                |
| REPEAT           | H: 34 cm - 13,00 inch                             |
| WEIGHT           | 165 gr / m²                                       |
| CARE             | ≈ <sup>©</sup>                                    |
| TRIMMING         |                                                   |
|                  | Trimmed                                           |
| HANGING/REMOVING | Trimmed<br>Paste the wall<br>Strippable           |
| HANGING/REMOVING | Paste the wall                                    |
|                  | Paste the wall<br>Strippable<br>EUROCLASS C-s1,d0 |

## 4 Colors