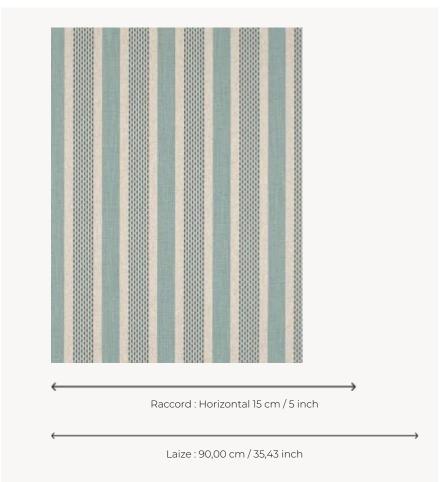

## FP126004 DOURO

A stripe printed on a textile, DOURO features a regularly rhythmic pattern of fancy black dots. The original document is part of a set of samples dating from the 19th century, kept in the Maison's heritage collection.

## **FP126004 - CELADON**

## Pierre Frey

CERTIFICATIONS

воок

TYPE

Paperbacked fabrics **SALES UNIT** Available per meter/yard NON WOVEN **BACKING** COMPOSITION 88 % Polyester - 12 % Linen 90 cm / 35,43 inch WIDTH H: 15 cm - 5,00 inch REPEAT 580 gr/m<sup>2</sup> WEIGHT RO CARE TRIMMING Trimmed HANGING/REMOVING Paste the wall Dry strippable