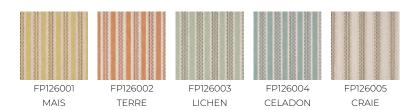

## FP126004 DOURO

A stripe printed on a textile, DOURO features a regularly rhythmic pattern of fancy black dots. The original document is part of a set of samples dating from the 19th century, kept in the Maison's heritage collection.

## **FP126004 - CELADON**



## Pierre Frey

CERTIFICATIONS

воок

TYPE

Paperbacked fabrics **SALES UNIT** Available per meter/yard NON WOVEN **BACKING** COMPOSITION 88 % Polyester - 12 % Linen 90 cm / 35,43 inch WIDTH H: 15 cm - 5,00 inch REPEAT 580 gr/m<sup>2</sup> WEIGHT RO CARE TRIMMING Trimmed HANGING/REMOVING Paste the wall Dry strippable

ASTM E84 Class A

F9979PPFREY49

Wide width printed wallpapers -

## 5 Colors