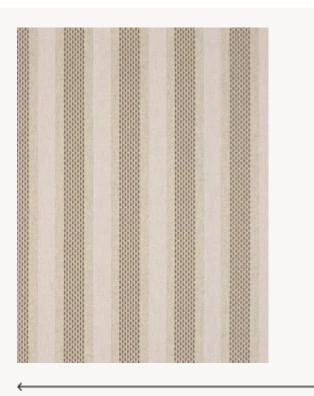

## FP126005 DOURO

A stripe printed on a textile, DOURO features a regularly rhythmic pattern of fancy black dots. The original document is part of a set of samples dating from the 19th century, kept in the Maison's heritage collection.

## FP126005 - CRAIE

Raccord : Horizontal 15 cm / 5 inch

Laize : 90,00 cm / 35,43 inch