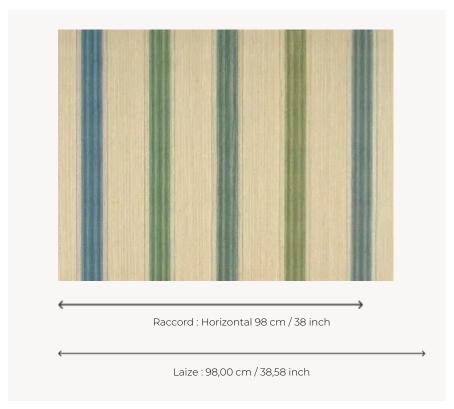

## FP128001 DANUBE

Printed on a laid jute thread, DANUBE's colourful stripe dances on its natural backing. The original version of this stripe comes from a textile held in the Maison's archives.

## Pierre Frey

TYPE End-on-end threads - Wide width printed wallpapers

Available per meter/yard **SALES UNIT** 

NON WOVEN **BACKING** 

COMPOSITION 100 % Jute

98 cm / 38,58 inch WIDTH

REPEAT H: 98 cm - 38,00 inch

460 gr/m² WEIGHT

R zze CARE

Trimmed TRIMMING HANGING/REMOVING Paste the wall Strippable INFORMATION Panel effect Inherent irregularities from the natural fiber

F9979PPFREY48 воок