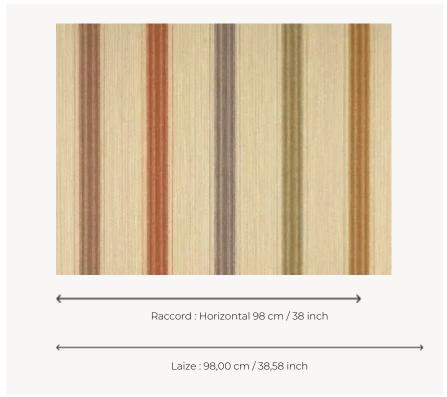

## FP128002 DANUBE

Printed on a laid jute thread, DANUBE's colourful stripe dances on its natural backing. The original version of this stripe comes from a textile held in the Maison's archives.

## Pierre Frey

воок

| TYPE             | End-on-end threads - Wide width printed wallpapers                |
|------------------|-------------------------------------------------------------------|
| SALES UNIT       | Available per meter/yard                                          |
| BACKING          | NON WOVEN                                                         |
| COMPOSITION      | 100 % Jute                                                        |
| WIDTH            | 98 cm / 38,58 inch                                                |
| REPEAT           | H: 98 cm - 38,00 inch                                             |
| WEIGHT           | 460 gr / m²                                                       |
| CARE             | R 🗠                                                               |
| TRIMMING         | Trimmed                                                           |
| HANGING/REMOVING | Paste the wall<br>Strippable                                      |
| INFORMATION      | Panel effect<br>Inherent irregularities from the<br>natural fiber |