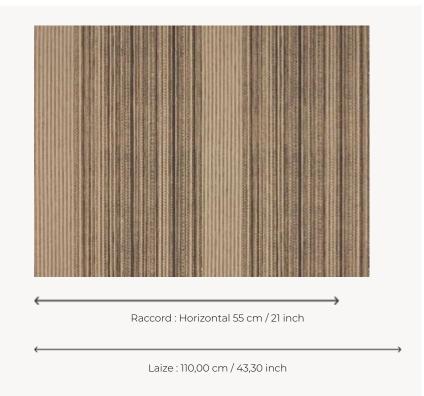

## FP129001 MARONI

A stripe printed with swelling ink and sublimated with a metallic colour applied in layers, MARONI is printed on a textile backing that is itself striped.

## FP129001 - CHOCOLAT

## Pierre Frey

воок

| TYPE             | Wide width printed wallpapers -<br>Paperbacked fabrics |
|------------------|--------------------------------------------------------|
| SALES UNIT       | Available per meter/yard                               |
| BACKING          | NON WOVEN                                              |
| COMPOSITION      | 80 % Linen - 20 % Cotton                               |
| WIDTH            | 110 cm / 43,30 inch                                    |
| REPEAT           | H: 55 cm - 21,00 inch                                  |
| WEIGHT           | 365 gr / m²                                            |
| CARE             | RO                                                     |
| TRIMMING         | Trimmed                                                |
| HANGING/REMOVING | Paste the wall<br>Dry strippable                       |
| INFORMATION      | Panel effect                                           |
|                  |                                                        |