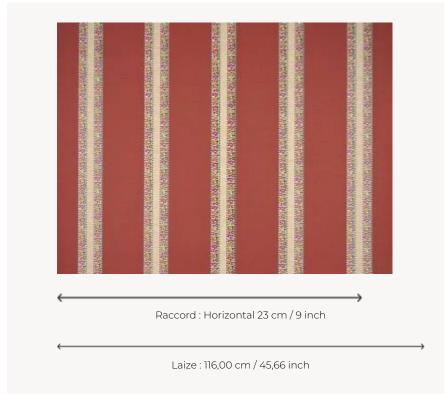

## FP133001 BENIN

This classic cashmere-inspired stripe was inspired by a silk stripe discovered in a collection of samples preserved in the Maison's archives. BENIN is printed on laminated linen and varnished.

## FP133001 - CERISE

## Pierre Frey

| TYPE                                       | Wide width printed wallpapers                    |
|--------------------------------------------|--------------------------------------------------|
| SALES UNIT                                 | Available per meter/yard                         |
| BACKING                                    | NON WOVEN                                        |
| COMPOSITION                                | 100 % Linen                                      |
| WIDTH                                      | 116 cm / 45,66 inch                              |
| REPEAT                                     | H: 23 cm - 9,00 inch                             |
| WEIGHT                                     | 390 gr / m <sup>2</sup>                          |
|                                            | 3rd                                              |
| CARE                                       | <b>~</b> ³₩                                      |
| TRIMMING                                   | Trimmed                                          |
|                                            | Trimmed  Paste the wall Strippable               |
| TRIMMING                                   | Paste the wall                                   |
| TRIMMING  HANGING/REMOVING                 | Paste the wall<br>Strippable                     |
| TRIMMING  HANGING/REMOVING  CERTIFICATIONS | Paste the wall<br>Strippable<br>ASTM E84 Class A |