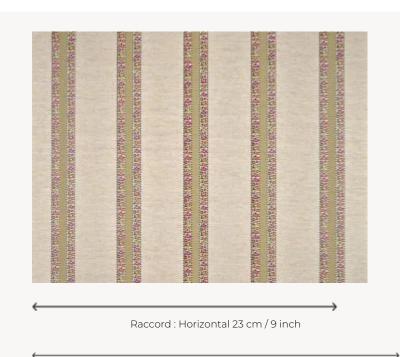

## FP133002 BENIN

This classic cashmere-inspired stripe was inspired by a silk stripe discovered in a collection of samples preserved in the Maison's archives. BENIN is printed on laminated linen and varnished.

## FP133002 - BOUQUET

Laize : 116,00 cm / 45,66 inch

## Pierre Frey

| ТҮРЕ             | Wide width printed wallpapers      |
|------------------|------------------------------------|
| SALES UNIT       | Available per meter/yard           |
| BACKING          | NON WOVEN                          |
| COMPOSITION      | 100 % Linen                        |
| WIDTH            | 116 cm / 45,66 inch                |
| REPEAT           | H: 23 cm - 9,00 inch               |
| WEIGHT           | 390 gr / m²                        |
| CARE             | ~\$                                |
| TRIMMING         | Trimmed                            |
| HANGING/REMOVING | Paste the wall<br>Strippable       |
| CERTIFICATIONS   |                                    |
|                  | ASTM E84 Class A                   |
| NOTES            | ASTM E84 Class A<br>Raised pattern |
| NOTES            |                                    |