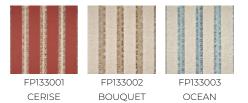

------------------------------|
| SALES UNIT       | Available per meter/yard           |
| BACKING          | NON WOVEN                          |
| COMPOSITION      | 100 % Linen                        |
| WIDTH            | 116 cm / 45,66 inch                |
| REPEAT           | H: 23 cm - 9,00 inch               |
| WEIGHT           | 390 gr / m²                        |
| CARE             | ~\$                                |
| TRIMMING         | Trimmed                            |
| HANGING/REMOVING | Paste the wall<br>Strippable       |
| CERTIFICATIONS   |                                    |
|                  | ASTM E84 Class A                   |
| NOTES            | ASTM E84 Class A<br>Raised pattern |
| NOTES            |                                    |

## 3 Colors