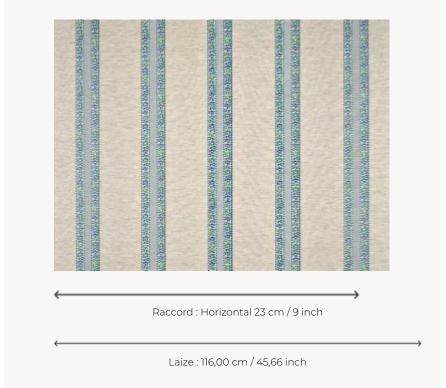

## **FP133003 BENIN**

This classic cashmere-inspired stripe was inspired by a silk stripe discovered in a collection of samples preserved in the Maison's archives. BENIN is printed on laminated linen and varnished.

## FP133003 - OCEAN

## Pierre Frey

| TYPE                                     | Wide width printed wallpapers                    |
|------------------------------------------|--------------------------------------------------|
| SALES UNIT                               | Available per meter/yard                         |
| BACKING                                  | NON WOVEN                                        |
| COMPOSITION                              | 100 % Linen                                      |
| WIDTH                                    | 116 cm / 45,66 inch                              |
| REPEAT                                   | H: 23 cm - 9,00 inch                             |
| WEIGHT                                   | 390 gr / m <sup>2</sup>                          |
|                                          | yile.                                            |
| CARE                                     | <b>~</b> <sup>₹</sup>                            |
| TRIMMING                                 | Trimmed                                          |
|                                          | Trimmed  Paste the wall Strippable               |
| TRIMMING                                 | Paste the wall                                   |
| TRIMMING  HANGING/REMOVING               | Paste the wall<br>Strippable                     |
| TRIMMING HANGING/REMOVING CERTIFICATIONS | Paste the wall<br>Strippable<br>ASTM E84 Class A |