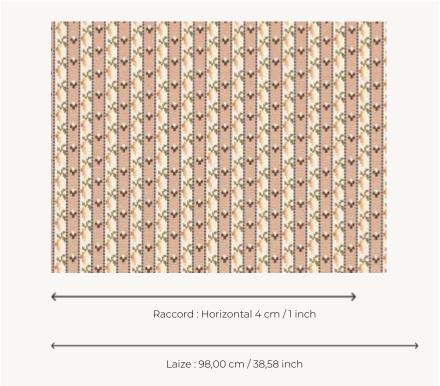

## FP137003 LYS

This classic stripe printed on silk-effect vinyl reproduces a cashmere-inspired textile sample dating from the 19th century and held in the Maison's archives. The delicate silk weave of this shaggy taffeta is reminiscent of the charm of tie motifs.

## FP137003 - ROSE

## Pierre Frey

| TYPE             | Wide width printed wallpapers -<br>Vinyls |
|------------------|-------------------------------------------|
| SALES UNIT       | Available per meter/yard                  |
| BACKING          | NON WOVEN                                 |
| COMPOSITION      | 100 % Vinyl                               |
| WIDTH            | 98 cm / 38,58 inch                        |
| REPEAT           | H: 4 cm - 1,00 inch                       |
| WEIGHT           | 460 gr / m²                               |
| CARE             | <b>~</b> O                                |
| TRIMMING         | Trimmed                                   |
| HANGING/REMOVING | Paste the wall<br>Wet removable           |
| CERTIFICATIONS   | ASTM E84 Class A                          |
| воок             | F9979PPFREY48                             |