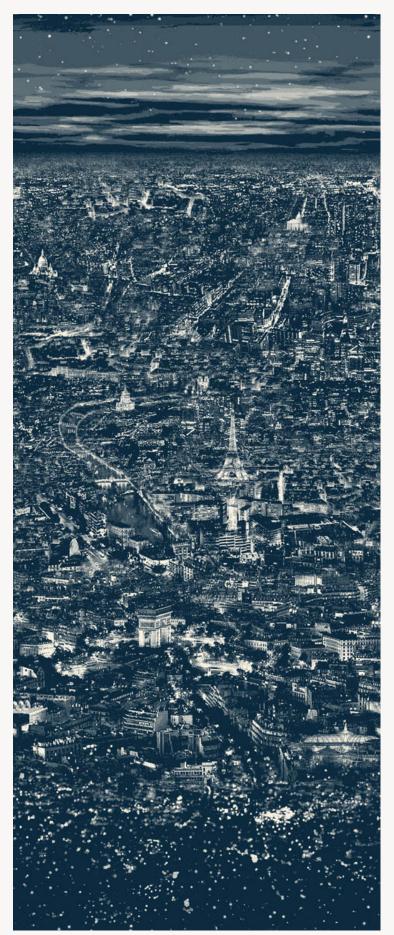

## FP143001 PANAME

PANAME is a connectable panoramic wallpaper depicting a dreamy Paris by night. It coordinates with the wide woven panel F3876 PANAME.

| FP143001 - | Pierre Frey |
|------------|-------------|
|            |             |