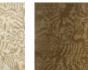

|
| WIDTH            | 87 cm / 34,25 inch                                                  |
| REPEAT           | H: 87 cm - 34,00 inch<br>V: 104 cm - 40,94 inch<br>Half drop repeat |
| WEIGHT           | 370 gr / m²                                                         |
| CARE             | RO                                                                  |
| TRIMMING         | Trimmed                                                             |
| HANGING/REMOVING | Paste the wall<br>Strippable                                        |
|                  | Panel effect<br>Inherent irregularities from the<br>natural fiber   |
| воок             | F9979PPFREY47                                                       |

## 3 Colors





FP146002

JUTE

FP146001 NACRE FP146003 CORDE