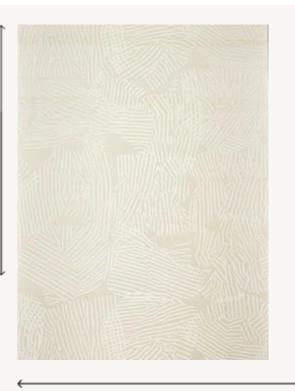

## FP146001 PENINSULE

A graphic design in which stripes meet and intermingle, as if suspended in the air. 3D ink is used on a straw base to create a sandy effect.

## FP146001 - NACRE

Raccord : Horizontal 87 cm / 34 inch

Laize : 87,00 cm / 34,25 inch