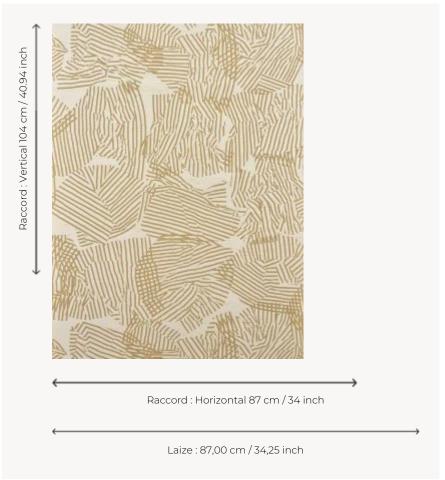

## FP146002 PENINSULE

A graphic design in which stripes meet and intermingle, as if suspended in the air. 3D ink is used on a straw base to create a sandy effect.

## FP146002 - JUTE

## Pierre Frey

| TYPE             | Straws and similar materials - Printed wallpapers                   |
|------------------|---------------------------------------------------------------------|
| SALES UNIT       | Available per meter/yard                                            |
| BACKING          | NON WOVEN                                                           |
| COMPOSITION      | 100 % Straw                                                         |
| WIDTH            | 87 cm / 34,25 inch                                                  |
| REPEAT           | H: 87 cm - 34,00 inch<br>V: 104 cm - 40,94 inch<br>Half drop repeat |
| WEIGHT           | 370 gr / m²                                                         |
| CARE             | $R$ $\circ$                                                         |
| TRIMMING         | Trimmed                                                             |
| HANGING/REMOVING | Paste the wall<br>Strippable                                        |
| INFORMATION      | Panel effect<br>Inherent irregularities from the<br>natural fiber   |
| воок             | F9979PPFREY47                                                       |