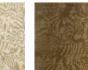

## FP146003 PENINSULE

A graphic design in which stripes meet and intermingle, as if suspended in the air. 3D ink is used on a straw base to create a sandy effect.

## FP146003 - CORDE

Raccord : Horizontal 87 cm / 34 inch

Laize : 87,00 cm / 34,25 inch