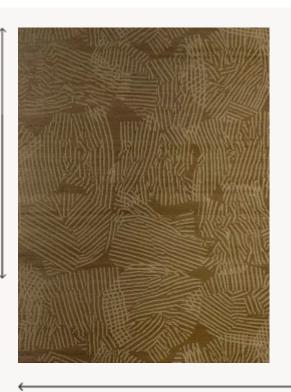

## FP146003 PENINSULE

A graphic design in which stripes meet and intermingle, as if suspended in the air. 3D ink is used on a straw base to create a sandy effect.

## FP146003 - CORDE

Raccord : Horizontal 87 cm / 34 inch

Laize : 87,00 cm / 34,25 inch

## 3 Colors

FP146002

JUTE

FP146001 NACRE FP146003 CORDE