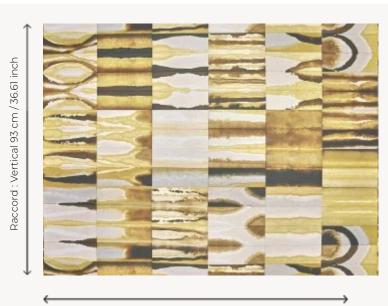

## FP152001 AGAFAY

This wallpaper, printed on a medium similar to art paper, faithfully reinterprets a contemporary work by Adrien Testard. The artist's work is rooted in the art of folding. He plays with the propagation of ink on folded Japanese paper, generating multiple landscape textures and color variations. Once unfolded, the work is an ode to the illusions and mirages seen at the gates of a desert, where the waters disappear. Available in coordinated fabric under reference F3964 AGAFAY.

## FP152001 - KAKI

Raccord : Horizontal 137 cm / 53 inch

Laize : 137,00 cm / 53,93 inch

## Pierre Frey

| ТҮРЕ             | Wide width printed wallpapers                                       |
|------------------|---------------------------------------------------------------------|
| ARTIST           | Adrien Testard                                                      |
| SALES UNIT       | Available per meter/yard                                            |
| BACKING          | NON WOVEN                                                           |
| COMPOSITION      | -                                                                   |
| WIDTH            | 137 cm / 53,93 inch                                                 |
| REPEAT           | H: 137 cm - 53,00 inch<br>V: 93 cm - 36,61 inch<br>Half drop repeat |
| WEIGHT           | 150 gr / m²                                                         |
| CARE             | <b>~</b> 操                                                          |
| TRIMMING         | Pretrimmed                                                          |
| HANGING/REMOVING | Paste the wall<br>Strippable                                        |
| CERTIFICATIONS   | EUROCLASS C-s1,d0<br>ASTM E84 Class A                               |
| INFORMATION      | Use the trim & join marks during installation.                      |
|                  |                                                                     |